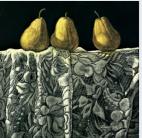

©Patrick Hedges,MSA "Namibian Girl"

May Tulips

©Zhengyou Xiao "Lace and Pear"

©Cynthie Fisher, SSA -"Snow Stalker"

All images included in this brochure are copyrighted by the individual artists, and content by the International Society of Scratchboard Artists, and may not be copied, reproduced or distributed without express permission.