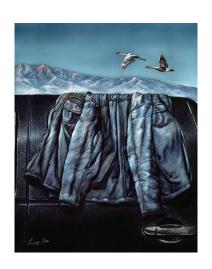

# Designer Shoe .... bill

16" x 20" \$2500

Patrick Hedges, MSA Henley Beach, S. Aus patrickhedges@hotmail.com