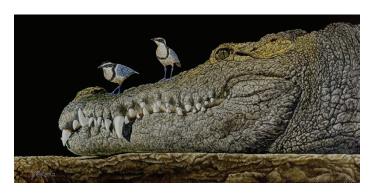

# **Under the Egyption** Sun, Nile Crocodile and Plovers

12" x 24" \$2400

Joe Watkins, MSA Thanyne, WY jwatkinsart@yahoo.com