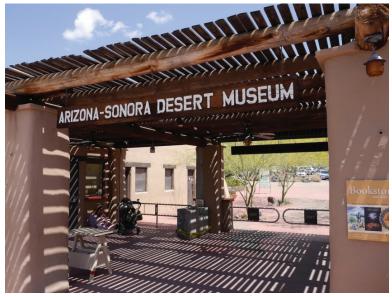

# 12<sup>th</sup> Annual International Exhibition of Scratchboard Art

Arizona-Sonora Desert Museum Ironwood Gallery 2021 N Kinney Rd. Tucson, AZ 85743

Reception: 2 – 4 pm, Friday, October 27, 2023 Exhibition Dates: October 14, 2023 - December 10, 2023

# A few images of this wonderful Museum for this years show.