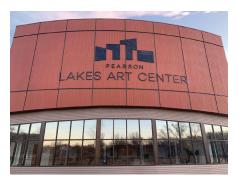

## Save The Date!

13th Annual International Society of Scratchboard Artists Exhibition Pearson Lakes Art Center, Okoboji, Iowa

### Opening Weekend,

Thursday, September 19 through Saturday, September 21, 2024

"A Whisper on the Water" Rhonda Nass, SSA